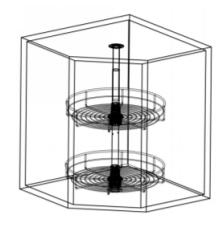

## 360° Revolving Basket

360° Revolving Basket

#### [PRODUCT DESCRIPTION]

This 360° revolving basket is height adjustable. It is suitable for the installation of the corner of 500 mm, 600 mm, 700 mm, and 800 mm wide cabinets. It can make the most of your cabinet space.

### **DESIGEN CONCEPT**

The 360° revolving basket is to make the most of the T-zone or U-zone in the corner of the cabinets. It is convenient to store and take your things by rotating the basket.