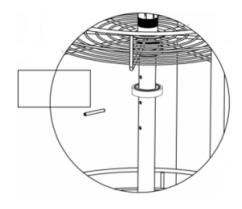

# **INSTALLATION GUIDE**

Step 1: Draw two auxiliary circles on the top and bottom plates as shown.

Step 2: Assemble the basket onto the tube. Please pay attention to the order of the plastic parts.

Step 3: Place the basket in the cabinet based on the auxiliary center point and adjust the angle of the basket.

base with ten ST3.5\*16 screws.

Step 4: Fix the top and bottom of the tube Step 5: Adjust the height of the basket to a proper position with the bolt and tighten the plastic parts.