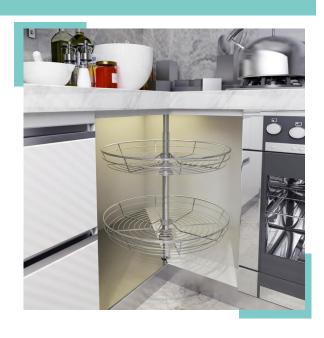

#### [PRODUCT DESCRIPTION]

This 360° revolving basket is height adjustable. It is suitable for the installation of the corner of 500 mm, 600 mm, 700 mm, and 800 mm wide cabinets. It can make the most of your cabinet space.

### **DESIGEN CONCEPT**

The 360° revolving basket is to make the most of the T-zone or U-zone in the corner of the cabinets. It is convenient to store and take your things by rotating the basket.