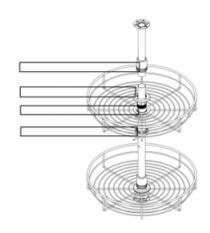

## 360° Revolving Basket

360° Revolving Basket

#### [PRODUCT DESCRIPTION]

This 360° revolving basket is height adjustable. It is suitable for the installation of the corner of 500 mm, 600 mm, 700 mm, and 800 mm wide cabinets. It can make the most of your cabinet space.

#### PRODUCT FEATURES

- 360° cabinet basket with double-layer design; suitable for 500 mm, 600 mm,700 mm, and 800 mm wide cabinets; height adjustable.
- :: Multi-layer plating: smooth and shiny surface with strong rust and oxidation resistance.
- Laser welding: exquisite craftsmanship, burr-free surface, smooth and solid welding joints, well-matched wires.
- The baskets are available in diameters of 440, 500, 600, and 710 mm and are suitable for cabinets with a width of 500, 600, 700, and 800 mm respectively. The height of the basket from 565 to 790 mm can be adjusted according to the cabinet.