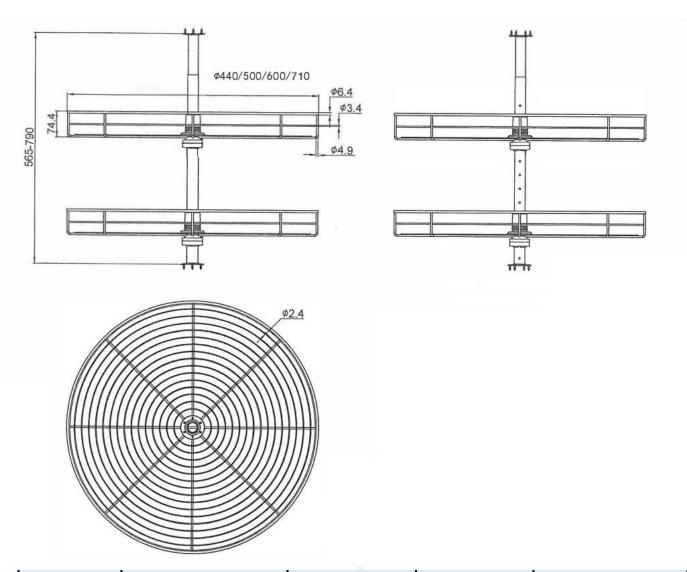

#### PRODUCT FEATURES

- 360° cabinet basket with double-layer design; suitable for 500 mm, 600 mm,700 mm, and 800 mm wide cabinets; height adjustable.
- :: Multi-layer plating: smooth and shiny surface with strong rust and oxidation resistance.
- Laser welding: exquisite craftsmanship, burr-free surface, smooth and solid welding joints, well-matched wires.
- The baskets are available in diameters of 440, 500, 600, and 710 mm and are suitable for cabinets with a width of 500, 600, 700, and 800 mm respectively. The height of the basket from 565 to 790 mm can be adjusted according to the cabinet.

# **INSTALLATION GUIDE**

Step 1: Draw two auxiliary circles on the top and bottom plates as shown.

Step 2: Assemble the basket onto the tube. Please pay attention to the order of the plastic parts.

Step 3: Place the basket in the cabinet based on the auxiliary center point and adjust the angle of the basket.

base with ten ST3.5\*16 screws.

Step 4: Fix the top and bottom of the tube Step 5: Adjust the height of the basket to a proper position with the bolt and tighten the plastic parts.