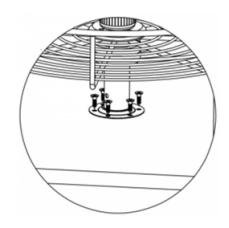

# **INSTALLATION GUIDE**

Step 1: Draw two auxiliary circles on the top and bottom plates as shown.

Step 2: Assemble the basket onto the tube. Please pay attention to the order of the plastic parts.

Step 3: Place the basket in the cabinet based on the auxiliary center point and adjust the angle of the basket.

base with ten ST3.5\*16 screws.

Step 4: Fix the top and bottom of the tube Step 5: Adjust the height of the basket to a proper position with the bolt and tighten the plastic parts.