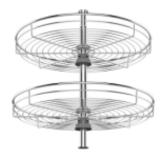

## 360° Revolving Basket

360° Revolving Basket

#### [PRODUCT DESCRIPTION]

This 360° revolving basket is height adjustable. It is suitable for the installation of the corner of 500 mm, 600 mm, 700 mm, and 800 mm wide cabinets. It can make the most of your cabinet space.

### **DESIGEN CONCEPT**

The 360° revolving basket is to make the most of the T-zone or U-zone in the corner of the cabinets. It is convenient to store and take your things by rotating the basket.