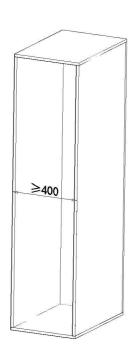

## **PREPARATION**

**ELECTRIC DRILL** 

**TAPE** 

PHILLIPS DRIVER

SQUARE

♦ Please prepare the above tools before installation.

Ensure the cabinet width ≥400mm before the installation of Single-Row S Shape top mounted trousers rack.