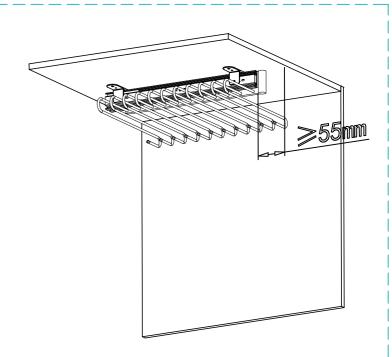

### STEP. 1

Mark installation position to ensure the following assembly aligned. Keep at least 55mm distance between the outer slide and the front edge of wardrobe board. Shown as the figure.