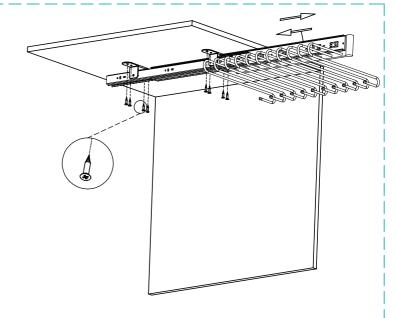

### STEP. 2

Pull out the s-shape trousers rack, fix 2 steel plates with screws. Pull forth and back for trial, then done. Shown as the figure.

- **♦** Factory Supply
- Rapid Shipment
- ♠ Reasonable Price
- ◆ TÜV Certificate
- SGS Certificate
- ◆ APICS Certificate