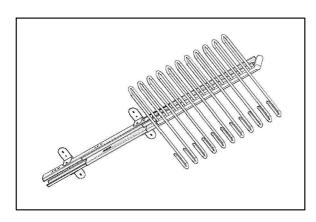

### **MATERIALS**

1 S-Shape Single-Row Rack (1 set, with slide and base)

2 Screw(8 pcs)