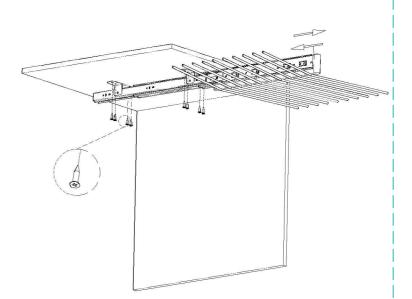

### STEP. 2

Pull out the trousers rack, fix 2 steel plates with screws. Pull forth and back for trial, then done. Shown as the figure.