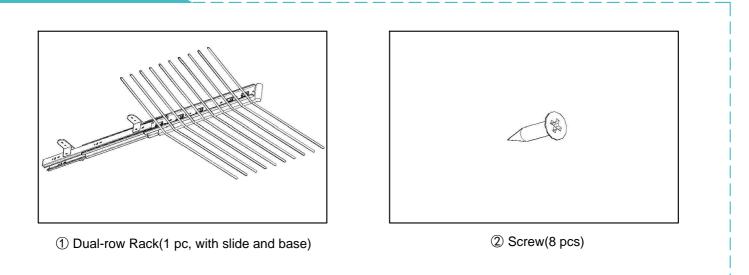

# **Top Mounted Pull Out Trousers Rack --Dual-Row**

WARDROBE ACCESSORIES >>TROUSERS RACK >>INSTALLATION INSTRUCTIONS



### MATERIALS



### BETTER VENACE, ELEGANT LIFE

- Factory SupplyRapid Shipment
- Reasonable Price
- TÜV Certificate
- SGS Certificate
- APICS Certificate

- www.venace.com
- 1

## **Top Mounted Pull Out Trousers Rack -- Dual-Row**

WARDROBE ACCESSORIES >> TROUSERS RACK >> INSTALLATION INSTRUCTIONS

#### STEP.1

Mark installation position to ensure the following assembly aligned. Keep at least 60mm distance between the outer slide and the front edge of wardrobe board. Shown as the figure.

### STEP. 2

Pull out the trousers rack, fix 2 steel plates with screws. Pull forth and back for trial, then done. Shown as the figure.



## **BETTER VENACE, ELEGANT LIFE**

- Factory Supply **Rapid Shipment**
- **Reasonable Price**
- TÜV Certificate SGS Certificate

≥60mm

- APICS Certificate