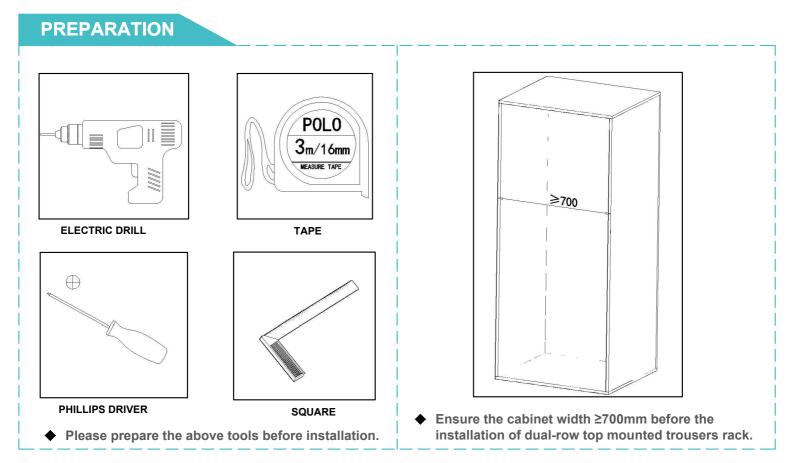

# **Top Mounted Pull Out Trousers Rack --Dual-Row**

WARDROBE ACCESSORIES >>TROUSERS RACK >>INSTALLATION INSTRUCTIONS



### MATERIALS



### BETTER VENACE, ELEGANT LIFE

- Factory SupplyRapid Shipment
- Reasonable Price
- TÜV Certificate
- SGS Certificate
- APICS Certificate

- www.venace.com
- 1

## **Top Mounted Pull Out Trousers Rack -- Dual-Row**

WARDROBE ACCESSORIES >> TROUSERS RACK >> INSTALLATION INSTRUCTIONS

#### STEP.1

Mark installation position to ensure the following assembly aligned. Keep at least 60mm distance between the outer slide and the front edge of wardrobe board. Shown as the figure.

### STEP. 2

Pull out the trousers rack, fix 2 steel plates with screws. Pull forth and back for trial, then done. Shown as the figure.



## **BETTER VENACE, ELEGANT LIFE**

- Factory Supply **Rapid Shipment**
- **Reasonable Price**
- TÜV Certificate SGS Certificate

≥60mm

- APICS Certificate