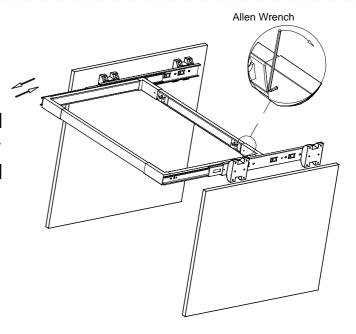

## STEP. 3

After Step 2, pull the item forth and back for trial, then fasten the corner spacer with hexagon screws and done. Shown as below figure.