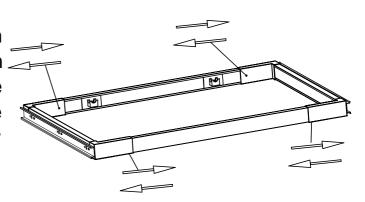

#### STEP. 2

Assemble below frame (already with inner slides and rods on) together with outer slides already fixed in the wardrobe until 124 ^q width suits the wardrobe very well. Shown as below figure.