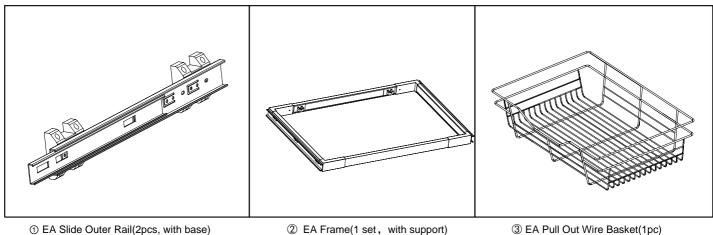

# Pull Out Wardrobe Wire Basket -- EA Series

WARDROBE ACCESSORIES >>WARDROBE BASKET >>INSTALLATION INSTRUCTIONS

# Pull Out Wardrobe Basket -- EA Series

WARDROBE ACCESSORIES >> WARDROBE BASKET >> INSTALLATION INSTRUCTIONS

# **Pull Out Wardrobe Basket -- EA Series**

WARDROBE ACCESSORIES >> WARDROBE BASKET >>INSTALLATION INSTRUCTIONS