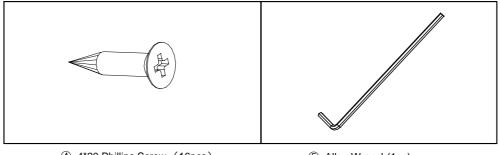

## **PREPARATION**

Please prepare the above tools before installation.

### **MATERIALS**

- 4 4\*20 Phillips Screw (16pcs)
- ⑤ Allen Wrench(1pc)