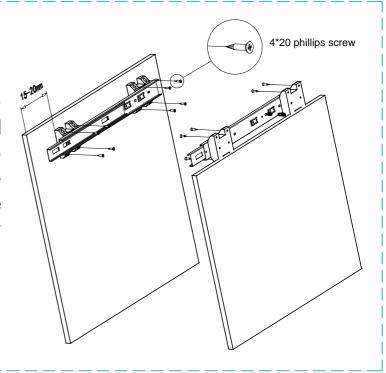

#### STEP. 1

Mark installation position to ensure the following assembly aligned ,and fasten both slides with screws. Keep 15~20mm distance between the outer base spacer and the front edge of wardrobe board. Shown as below figure.