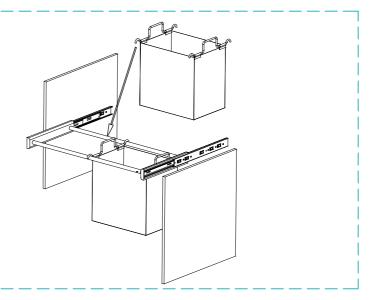

#### STEP. 6

Put the hampers with rods onto the frame, then done. Shown as the figure.