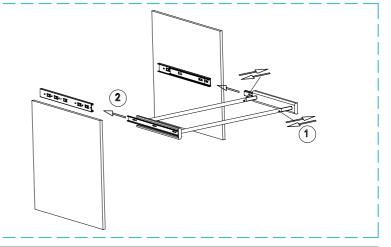

### STEP. 4

Pull the item forth and back for trial, then fasten the frame with hexagon screws. Shown as the figure.