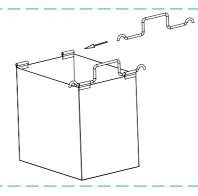

k installation position to ensure the following assembly aligned, and fasten both outer slides with screws. Keep at least 5 mm between outer slide edge and the front edge of wardrobe board. Shown as the figure.



#### STEP. 3

Adjust frame width to ensure both slides can be well-assembled. Shown as the figure.





## **BETTER VENACE, ELEGANT LIFE**

www.venace.com

- ◆ Factory Supply
- Rapid Shipment
- Reasonable Price
- **♦ TÜV Certificate**
- SGS Certificate
- **♦** APICS Certificate

# **Pull Out Wardrobe Laundry Hamper -- IT Series**

WARDROBE ACCESSORIES >> LAUNDRY HAMPER >>INSTALLATION INSTRUCTIONS

### STEP. 4

Pull the item forth and back for trial, then fasten the frame with hexagon screws. Shown as the figure.



## STEP. 5

Hang the rods onto the hamper. Shown as the figure.



#### STEP. 6

Put the hampers with rods onto the frame, then done. Shown as the figure.





### **BETTER VENACE, ELEGANT LIFE**

www.venace.com

- ◆ Factory Supply
- Rapid Shipment
- Reasonable Price
- ◆ TÜV Certificate
- **♦** SGS Certificate
- ◆ APICS Certificate