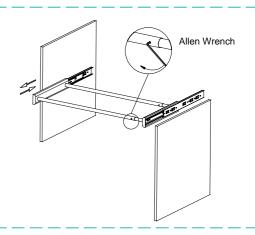

### STEP. 4

Pull the item forth and back for trial, then fasten the frame with hexagon screws. Shown as the figure.