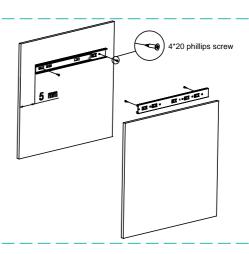

#### STEP. 2

Mark installation position to ensure the following assembly aligned, and fasten both outer slides with screws. Keep at least 5 mm between outer slide edge and the front edge of wardrobe board. Shown as the figure.