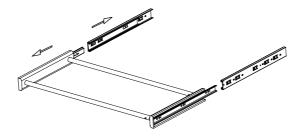

## STEP. 1

Separate inner slide (already with frame on) from the outer slide. Shown as below figure.