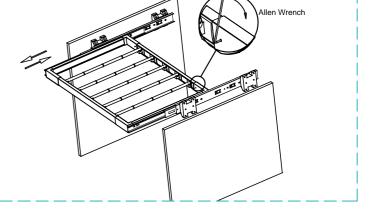

#### STEP. 3

After Step 2, pull the item forth and back for trial, then fasten the corner spacer with hexagon screws and done. Shown as below figure.