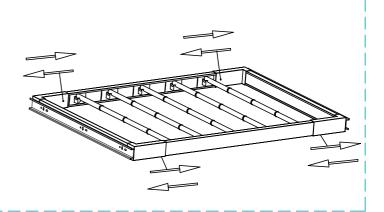

#### STEP. 2

Assemble below frame (already with inner slides and rods on) together with outer slides already fixed in the wardrobe until 4a  $^q$  width suits the wardrobe very well. Shown as below figure.