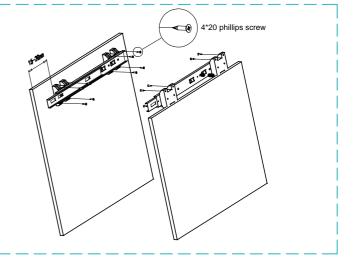

#### STEP.1

Mark installation position to ensure the following assembly aligned, and fasten both slides with screws. Keep 15~20mm distance between the outer base spacer and the front edge of wardrobe board. Shown as below figure.