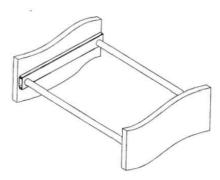

# Adjustable Pull Out Trouser Rack - IT

WARDROBE ACCESSORIES >>TROUSERS RACK >>INSTALLATION INSTRUCTIONS

### **PREPARATION**









◆ Please prepare the above tools before installation.

#### **MATERIALS**





- ◆ Factory Supply
- Rapid Shipment
  - Reasonable Price
- **♦ TÜV Certificate**
- SGS Certificate
- **♦** APICS Certificate

# Adjustable Pull Out Trouser Rack - IT

WARDROBE ACCESSORIES >>TROUSERS RACK >>INSTALLATION INSTRUCTIONS

### STEP. 1

Install the lead rails onto the wardrobe.



### STEP. 2

Install the frame with the lead rails.



### STEP. 3



Set the trousers rods on the frame.



- ◆ Factory Supply
- Rapid Shipment
- **♦** Reasonable Price
- ◆ TÜV Certificate
- **♦** SGS Certificate
- **♦** APICS Certificate