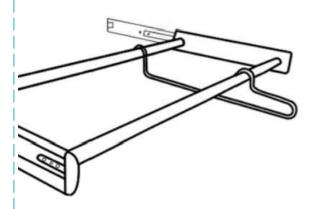

### STEP. 3

Set the trousers rods on the frame.

- ◆ Factory Supply
- Rapid Shipment
- **♦** Reasonable Price
- ◆ TÜV Certificate
- **♦** SGS Certificate
- **♦** APICS Certificate