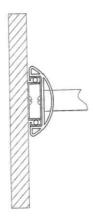

# Adjustable Pull Out Trouser Rack - IT

WARDROBE ACCESSORIES >>TROUSERS RACK >>INSTALLATION INSTRUCTIONS

### **PREPARATION**









◆ Please prepare the above tools before installation.

#### **MATERIALS**





- ◆ Factory Supply
- Rapid Shipment
  - Reasonable Price
- **♦ TÜV Certificate**
- SGS Certificate
- **♦** APICS Certificate

# Adjustable Pull Out Trouser Rack - IT

WARDROBE ACCESSORIES >>TROUSERS RACK >>INSTALLATION INSTRUCTIONS

### STEP. 1

Install the lead rails onto the wardrobe.



### STEP. 2

Install the frame with the lead rails.



### STEP. 3



Set the trousers rods on the frame.



- ◆ Factory Supply
- Rapid Shipment
- **♦** Reasonable Price
- ◆ TÜV Certificate
- **♦** SGS Certificate
- **♦** APICS Certificate