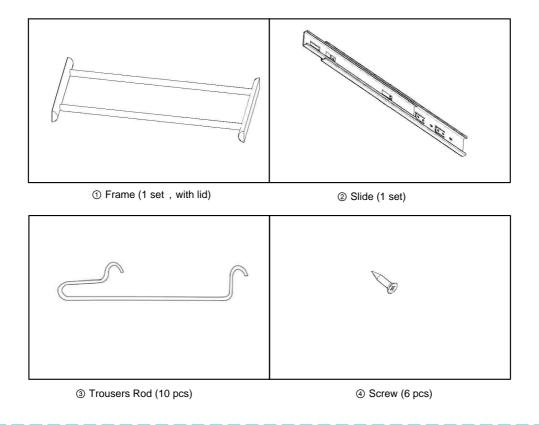

# Adjustable Pull Out Trouser Rack - IT

WARDROBE ACCESSORIES >>TROUSERS RACK >>INSTALLATION INSTRUCTIONS