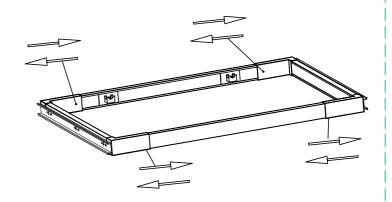

### STEP. 2

Assemble below frame (already with inner slides and rods on) together with outer slides already fixed in the wardrobe until \$\dag{\partial}\$ or width suits the wardrobe very well. Shown as the figure.