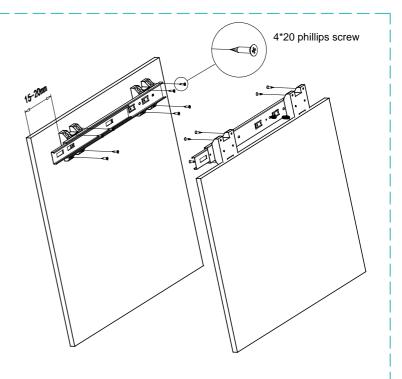

#### STEP. 1

Mark installation position to ensure the following assembly aligned ,and fasten both slides with screws. Keep 15~20mm distance between the outer base spacer and the front edge of wardrobe board. Shown as the figure.