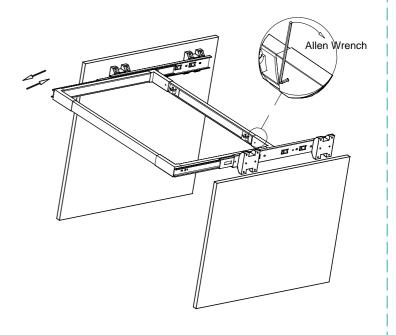

## STEP. 3

After Step 2, pull the item forth and back for trial, then fasten the corner spacer with hexagon screws and done. Shown as the figure.