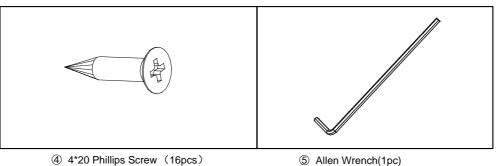

## **PREPARATION**

Please prepare the above tools before installation.

### **MATERIALS**

4\*20 Phillips Screw (16pcs)