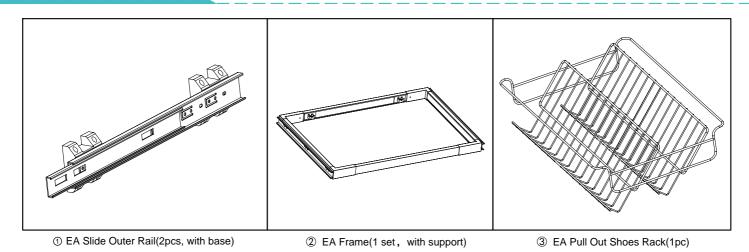

# Pull Out Wardrobe Shoes Rack -- EA Series

WARDROBE ACCESSORIES >>SHOES RACK >>INSTALLATION INSTRUCTIONS

## Pull Out Wardrobe Shoes Rack -- EA Series

WARDROBE ACCESSORIES >> SHOES RACK >>INSTALLATION INSTRUCTIONS