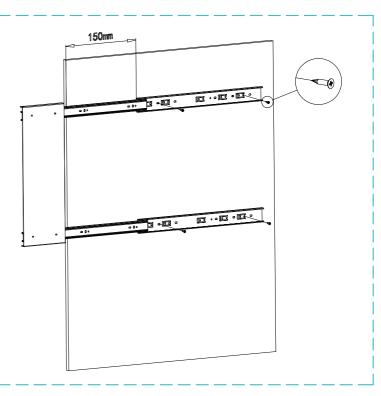

### STEP. 1

Mark installation position to ensure the following assembly aligned, and fasten both slides with screws. Keep at least 150mm distance between the outer edge of steel frame and the front edge of wardrobe board. Shown as the figure.