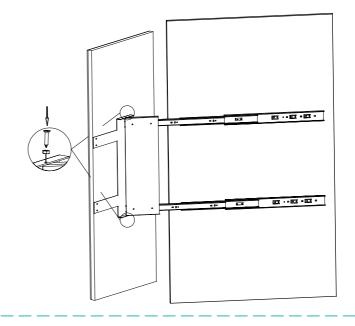

#### STEP. 2

Fix the mirror and the steel frame from up and down. Shown as the figure.

- **♦** Factory Supply
- Rapid Shipment
- Reasonable Price
- **♦** TÜV Certificate
- SGS Certificate
- ♠ APICS Certificate