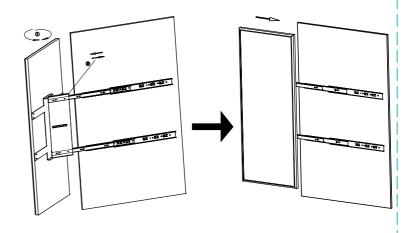

#### STEP. 2

Fix the mirror and the steel frame from up and down. Shown as the figure.

- **♦** Factory Supply
- Rapid Shipment
- Reasonable Price
- **♦** TÜV Certificate
- SGS Certificate
- ♠ APICS Certificate