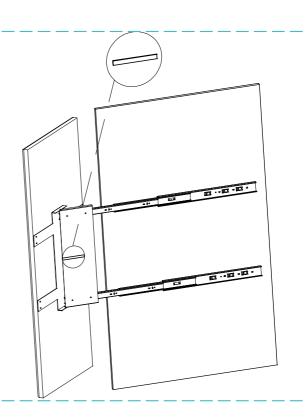

### STEP. 3

Horizontally stick the magnet onto the edge of plate with slides shown as the figure.