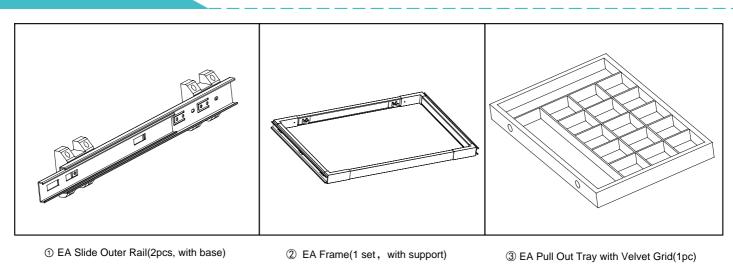

# **Pull Out Jewelry Tray With Velvet Grid -- EA Series**

WARDROBE ACCESSORIES >>WARDROBE JEWELRY BOX >>INSTALLATION INSTRUCTIONS