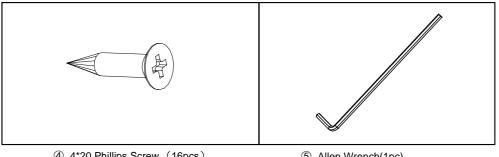

### **PREPARATION**

Please prepare the above tools before installation.

#### **MATERIALS**

- 4\*20 Phillips Screw (16pcs)
- ⑤ Allen Wrench(1pc)