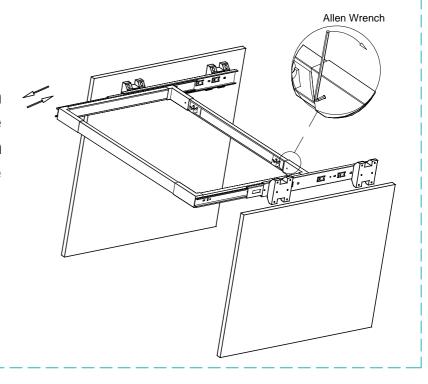

### STEP. 3

After Step 2, pull the item forth and back for trial, then fasten the corner spacer with hexagon screws and done. Shown as the figure.