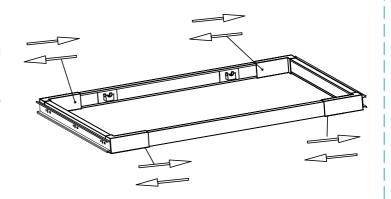

#### STEP. 2

Assemble below frame (already with inner slides and rods on) together with outer slides already fixed in the wardrobe until 4 4 width suits the wardrobe very well. Shown as the figure.

- **♦** Factory Supply
- Rapid Shipment
- ♠ Reasonable Price
- ◆ TÜV Certificate
- **♦** SGS Certificate
- ◆ APICS Certificate