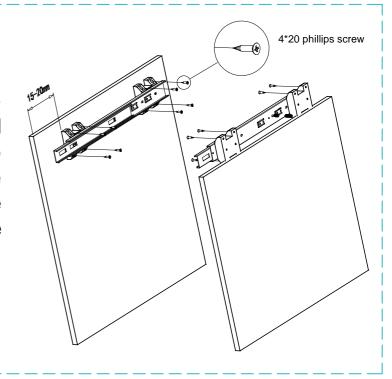

#### STEP. 1

Mark installation position to ensure the following assembly aligned ,and fasten both slides with screws. Keep 15~20mm distance between the outer base spacer and the front edge of wardrobe board. Shown as the figure.