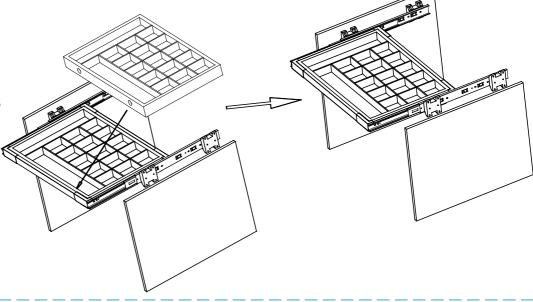

#### STEP. 4

Enbed the shoes rack/ the basket / the jewelry box shown as below figure, then done. Shown as the figure.

- **♦** Factory Supply
- Rapid Shipment
- **♦** Reasonable Price
- ◆ TÜV Certificate
- SGS Certificate
- ♠ APICS Certificate