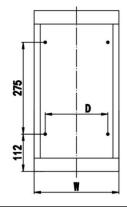

## Installation In 200-400 mm Wide Cabinets:

Step 1: Mark the mounting holes on the bottom board of the cabinet as shown.

| 柜体宽度▼(mm) | 尺寸D(mm)<br>41.5<br>81.5<br>126.5<br>176.5 |  |
|-----------|-------------------------------------------|--|
| 200       |                                           |  |
| 250       |                                           |  |
| 300       |                                           |  |
| 350       |                                           |  |
| 400       | 241.5                                     |  |