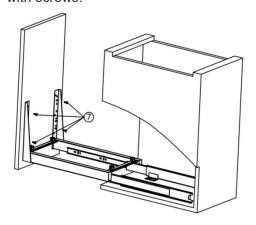

Step 4: Fix the base frame on the door with screws.

Step 5: Install the organizer frame on the base frame as shown. And install other accessories on the corresponding positions of the organizer frame.