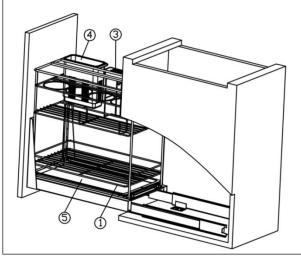

Step 4: Fix the base frame on the door with screws.

Step 5: Install the organizer frame on the base frame as shown. And install other accessories on the corresponding positions of the organizer frame.