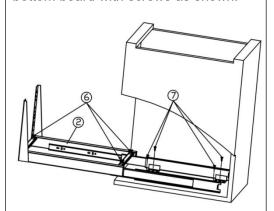

Step 2: Fix the base frame on the bottom board with screws as shown.

Step 3: Mark the mounting holes on the cabinet door as shown.

121

| 柜体宽度(mm) | 尺寸E(mm)    |  |  |
|----------|------------|--|--|
| 200      | 135        |  |  |
| 250      | 175        |  |  |
| 300      | 220<br>270 |  |  |
| 350      |            |  |  |
| 400      | 335        |  |  |