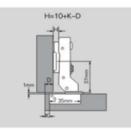

## [INSTALLATION GUIDE]

- H: Base height
- D: Overlay calculation
- K: Distance between the outer line of the door and the hinge cup hole
- A: Distance between door and side board of the cabinet

H:底座高度 D:侧板上所需盖位 K:门板外线与铰杯钻孔距离 A:门与侧板间隙

D:盖位计算值表 Overlay calculations

| DHK | 3  | 4  | 5  | 6  | 7  | l |
|-----|----|----|----|----|----|---|
| -2  | 10 | 11 | 12 | 13 | 14 | ľ |
| 0   | 8  | 9  | 10 | 11 | 12 |   |
| 2   | 6  | 7  | 8  | 9  | 10 |   |
| 4   | 4  | 5  | 6  | 7  | 8  |   |