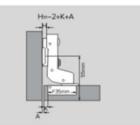

## [INSTALLATION GUIDE]

- H: Base height
- D: Overlay calculation
- K: Distance between the outer line of the door and the hinge cup hole
- A: Distance between door and side board of the cabinet

H:底座高度 D:侧板上所需盖位 K:门板外线与铰杯钻孔距离 A:门与侧板间隙

D:盖位计算值表 Overlay calculations DHK 3 4 5 6 7 0 -1 -2 -3 -4 -5 2 1 0 -1 -2 -3 -4 -5

| 0 | -1 | -2 | -3 | -4 | -5 |
|---|----|----|----|----|----|
| 2 | 1  | 0  | -1 | -2 | -3 |
| 4 | 3  | 2  | 1  | 0  | -1 |