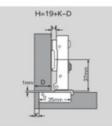

## [INSTALLATION GUIDE]

- H: Base height
- D: Overlay calculation
- K: Distance between the outer line of the door and the hinge cup hole
- A: Distance between door and side board of the cabinet

H:底座高度 D:侧板上所需盖位 K:门板外线与铰杯钻孔距离 A:门与侧板间隙

D:盖位计算值表 Overlay calculations

| HK | 3  | 4  | 5  | 6  | 7  |
|----|----|----|----|----|----|
| -2 | 18 | 19 | 20 | 21 | 22 |
| 1  | 16 | 17 | 18 | 19 | 20 |
| 2  | 14 | 15 | 16 | 17 | 18 |
| 4  | 12 | 13 | 14 | 15 | 16 |